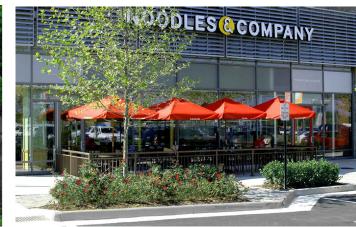

STREETLIGHT - (DDOT standard)

CONCRETE SIDEWALK - 3X3 SCORING PATTERN

STREETSCAPE CHARACTER

STREETSCAPE CHARACTER

TRASH RECEPTACLE

STREETSCAPE CHARACTER

CAFE SEATING