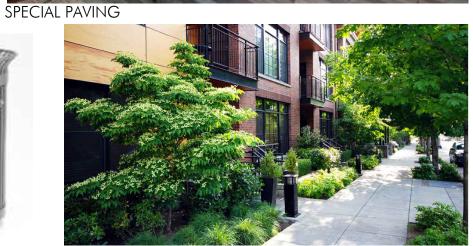

STREETLIGHT - (DDOT standard)

CONCRETE SIDEWALK - 3X3 SCORING PATTERN

STREETSCAPE CHARACTER

STREETSCAPE CHARACTER

TRASH RECEPTACLE

STREETSCAPE CHARACTER

CAFE SEATING