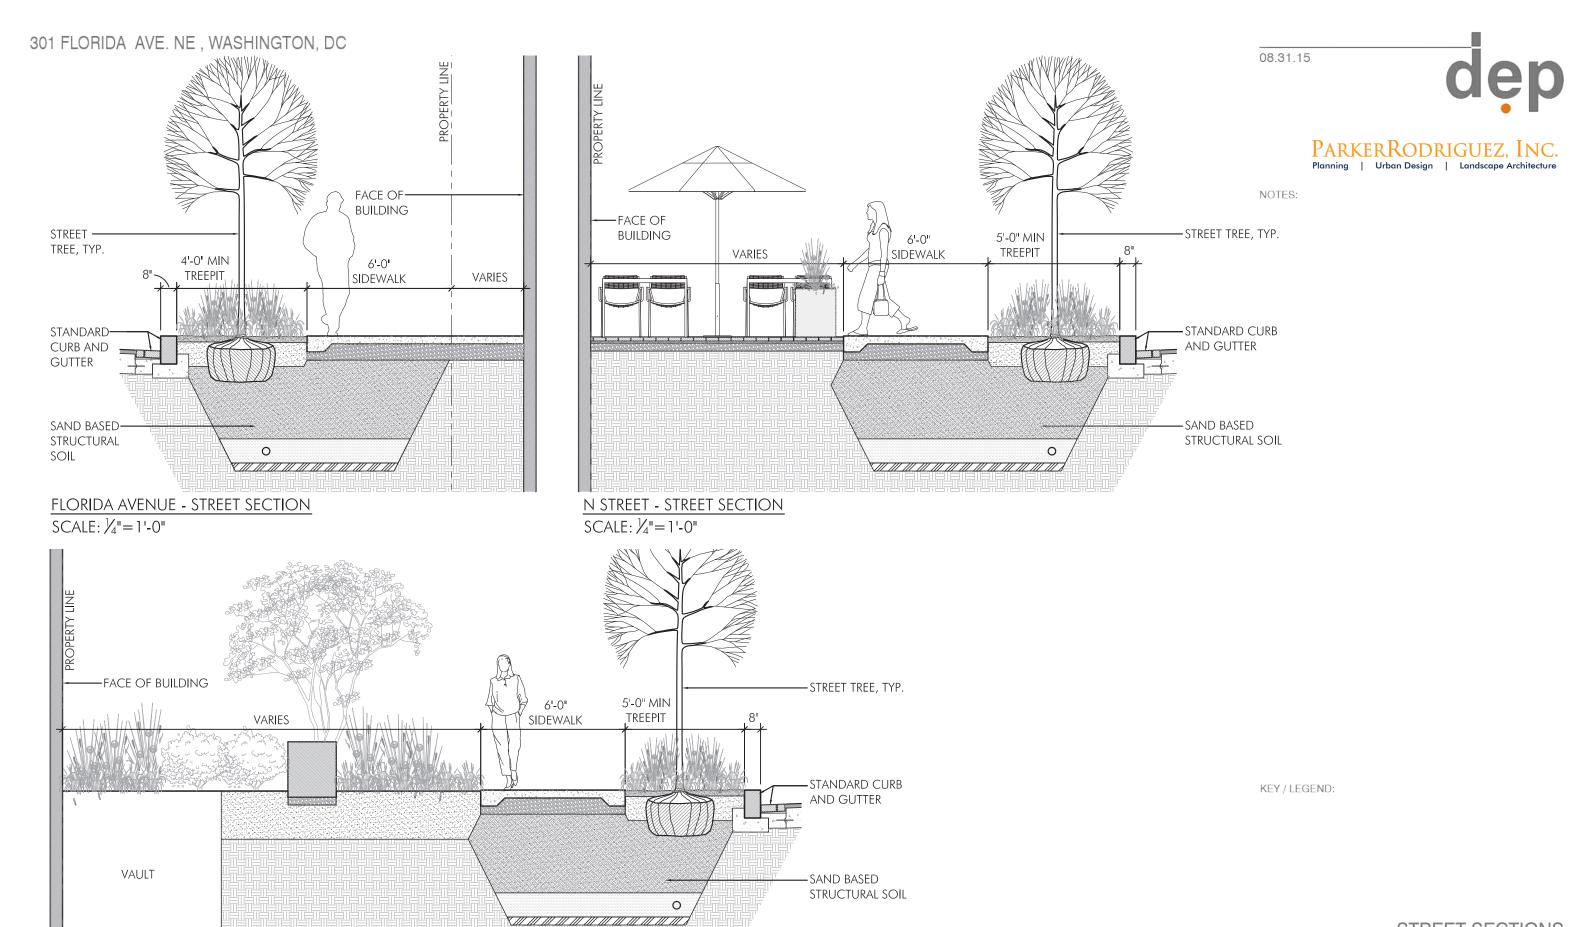

3RD STREET - STREET SECTION

SCALE:  $\frac{1}{4}$  = 1'-0"

STREET SECTIONS

FLORIDA AVENUE TREE Princeton Sentry Ginkgo Ginkgo biloba 'Princeton Sentry'

Highbeam Overcup Oak Quercus lyrata 'QLFTB' P.P 13470