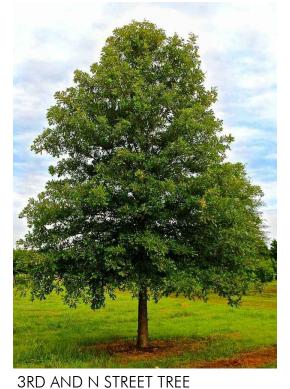

3RD STREET - STREET SECTION

SCALE:  $\frac{1}{4}$  = 1'-0"

STREET SECTIONS

FLORIDA AVENUE TREE Princeton Sentry Ginkgo Ginkgo biloba 'Princeton Sentry'

Highbeam Overcup Oak Quercus lyrata 'QLFTB' P.P 13470