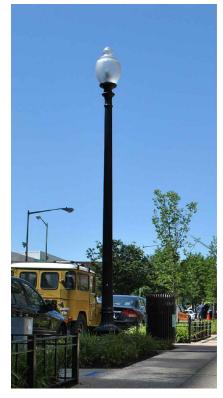

STREETLIGHT - (DDOT standard)

CONCRETE SIDEWALK - 3X3 SCORING PATTERN

STREETSCAPE CHARACTER

STREETSCAPE CHARACTER

TRASH RECEPTACLE

STREETSCAPE CHARACTER

CAFE SEATING